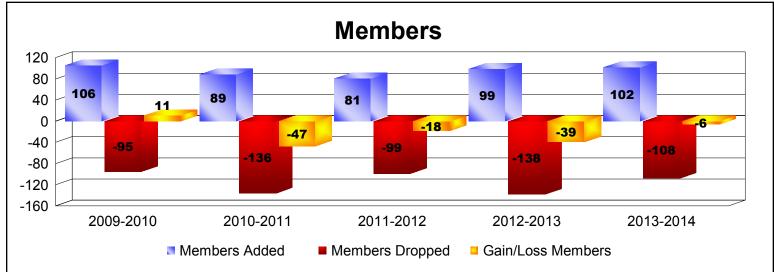

District 103CE As of June 2014 Cumulative

| Year      | New<br>Clubs | Dropped<br>Clubs | Gain/<br>Loss<br>Clubs | New<br>Members | Charter<br>Members | Reinstate<br>Members | Transfer<br>Members | Total<br>Member<br>Added | Total<br>Members<br>Dropped | Gain/<br>Loss<br>Members |
|-----------|--------------|------------------|------------------------|----------------|--------------------|----------------------|---------------------|--------------------------|-----------------------------|--------------------------|
| 2009-2010 | 0            | 0                | 0                      | 97             | 0                  | 6                    | 3                   | 106                      | -95                         | 11                       |
| 2010-2011 | 0            | 0                | 0                      | 77             | 0                  | 3                    | 9                   | 89                       | -136                        | -47                      |
| 2011-2012 | 0            | 0                | 0                      | 74             | 0                  | 0                    | 7                   | 81                       | -99                         | -18                      |
| 2012-2013 | 0            | 0                | 0                      | 95             | 0                  | 0                    | 4                   | 99                       | -138                        | -39                      |
| 2013-2014 | 0            | -1               | -1                     | 92             | 0                  | 0                    | 10                  | 102                      | -108                        | -6                       |
| Average   | 0            | 0                | 0                      | 87             | 0                  | 2                    | 7                   | 95                       | -115                        | -20                      |