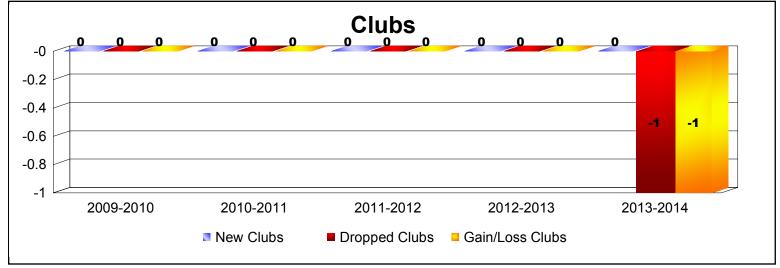

District 103CE As of June 2014 Cumulative

| Year      | New<br>Clubs | Dropped<br>Clubs | Gain/<br>Loss<br>Clubs | New<br>Members | Charter<br>Members | Reinstate<br>Members | Transfer<br>Members | Total<br>Member<br>Added | Total<br>Members<br>Dropped | Gain/<br>Loss<br>Members |
|-----------|--------------|------------------|------------------------|----------------|--------------------|----------------------|---------------------|--------------------------|-----------------------------|--------------------------|
| 2009-2010 | 0            | 0                | 0                      | 97             | 0                  | 6                    | 3                   | 106                      | -95                         | 11                       |
| 2010-2011 | 0            | 0                | 0                      | 77             | 0                  | 3                    | 9                   | 89                       | -136                        | -47                      |
| 2011-2012 | 0            | 0                | 0                      | 74             | 0                  | 0                    | 7                   | 81                       | -99                         | -18                      |
| 2012-2013 | 0            | 0                | 0                      | 95             | 0                  | 0                    | 4                   | 99                       | -138                        | -39                      |
| 2013-2014 | 0            | -1               | -1                     | 92             | 0                  | 0                    | 10                  | 102                      | -108                        | -6                       |
| Average   | 0            | 0                | 0                      | 87             | 0                  | 2                    | 7                   | 95                       | -115                        | -20                      |